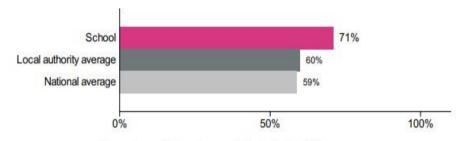

# Reading, writing and maths combined

### Percentage of pupils achieving the expected standard or higher

Number of pupils = 34

Percentage achieving the expected standard or higher

## Percentage of pupils achieving the higher standard

Number of pupils = 34

Percentage achieving the higher standard

|              | Progress | Palmers  | National | Palmers  | National | Average     |
|--------------|----------|----------|----------|----------|----------|-------------|
|              | (NA)     | Cross    | Average  | Cross    | Average  | scale score |
|              |          | Expected | Expected | depth    | Greater  | (NA)        |
|              |          | Standard | Standard | Standard | depth    |             |
|              |          |          |          |          | Standard |             |
| Reading      | 1.11     | 82%      | 74%      | 50%      | 28%      | 107.5       |
|              | (0.04)   |          |          |          |          | (104.8)     |
| Writing      | 0.29     | 74%      | 69%      | 0%       | 13%      |             |
|              | (0.05)   |          |          |          |          |             |
| Maths        | 1.72     | 79%      | 71%      | 26%      | 22%      | 105.8       |
|              | (0.04)   |          |          |          |          | (103.8)     |
| Grammar,     |          | 79%      | 72%      | 35%      | 28%      |             |
| Spelling and |          |          |          |          |          |             |
| Punctuation  |          |          |          |          |          |             |
| Science      |          | 71%      | 79%      |          |          |             |