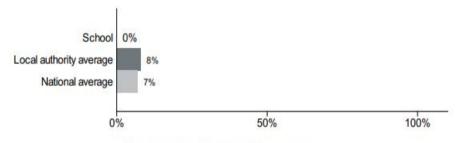

## Percentage of pupils achieving the higher standard

Number of pupils = 34

Percentage achieving the higher standard

|              | Progress | Palmers  | National | Palmers  | National | Average     |
|--------------|----------|----------|----------|----------|----------|-------------|
|              | (NA)     | Cross    | Average  | Cross    | Average  | scale score |
|              |          | Expected | Expected | depth    | Greater  | (NA)        |
|              |          | Standard | Standard | Standard | depth    |             |
|              |          |          |          |          | Standard |             |
| Reading      | 1.11     | 82%      | 74%      | 50%      | 28%      | 107.5       |
|              | (0.04)   |          |          |          |          | (104.8)     |
| Writing      | 0.29     | 74%      | 69%      | 0%       | 13%      |             |
|              | (0.05)   |          |          |          |          |             |
| Maths        | 1.72     | 79%      | 71%      | 26%      | 22%      | 105.8       |
|              | (0.04)   |          |          |          |          | (103.8)     |
| Grammar,     |          | 79%      | 72%      | 35%      | 28%      |             |
| Spelling and |          |          |          |          |          |             |
| Punctuation  |          |          |          |          |          |             |
| Science      |          | 71%      | 79%      |          |          |             |